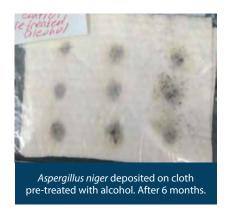

AeriShield™ leaves an invisible barrier that encapsulates mould-fighting natural enzymes and probiotics. The probiotics remain dormant during the dry season. When growth conditions are favourable probiotics out-compete mould for nutrients and moisture.