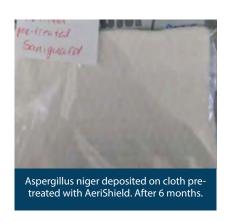

AeriShield™ leaves an invisible barrier that encapsulates mould-fighting natural enzymes and probiotics. The probiotics remain dormant during the dry season. When growth conditions are favourable probiotics out-compete mould for nutrients and moisture.