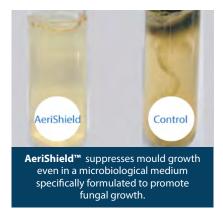

# **PRODUCT OVERVIEW**

**AeriShield™** is a unique formulation which provides a biochemical barrier against mould and eliminates odours by digesting odour-producing molecules.

The combination of enzymes in **AeriShield™** helps to prevent mould colonisation and offensive odours in all indoor areas such as carpets, fabrics and other soft furnishings.

AeriShield™ leaves an invisible barrier that encapsulates mould-fighting natural enzymes and probiotics. The probiotics remain dormant during the dry season. When growth conditions are favourable probiotics out-compete mould for nutrients and moisture.