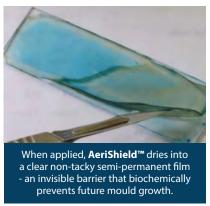

# AERISHIELD INDOOR

NATURAL MOULD & ODOUR CONTROL FOR USE ON INDOOR SOFT FURNITURE

\*this blue film has been dyed and increased solids content to make this visible.

AeriShield™ leaves an invisible barrier that encapsulates mould-fighting natural enzymes and probiotics. The probiotics remain dormant during the dry season. When growth conditions are favourable probiotics out-compete mould for nutrients and moisture.